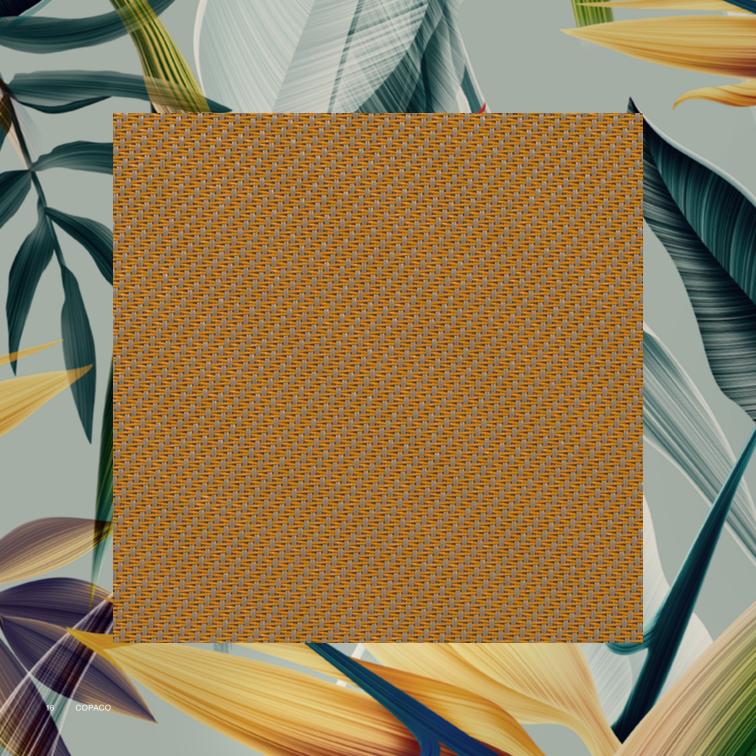

| shade   | 6  |
|---------|----|
| coconut | 8  |
| moss    | 10 |
| palm    | 12 |
| maroon  | 14 |
| mango   | 16 |
| lagoon  | 18 |
| safari  | 20 |

COPACO

COPACO 18