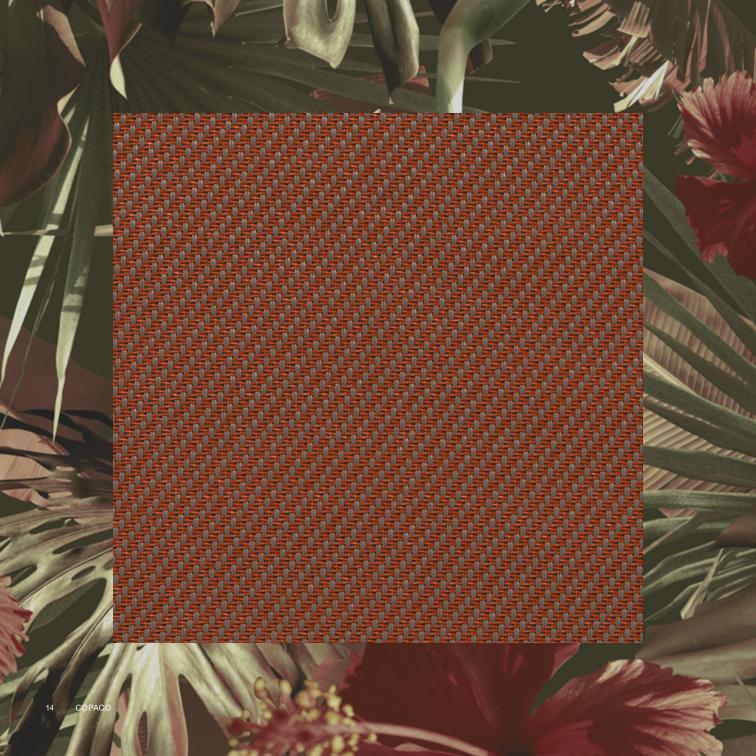

| shade   | 6  |
|---------|----|
| coconut | 8  |
| moss    | 10 |
| palm    | 12 |
| maroon  | 14 |
| mango   | 16 |
| lagoon  | 18 |
| safari  | 20 |

COPACO

COPACO 18