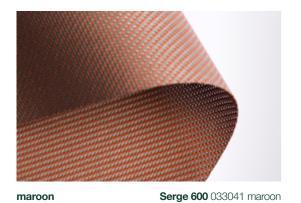

| shade   | 6  |
|---------|----|
| coconut | 8  |
| moss    | 10 |
| palm    | 12 |
| maroon  | 14 |
| mango   | 16 |
| lagoon  | 18 |
| safari  | 20 |

COPACO

COPACO 18

## overview

lagoon Serge 600 001094 lagoon

**Serge 600** 001044 palm

safari Serge 600 008001 safari

Rijksweg 125, 8531 Bavikhove - Belgium

• T +32 (0)56 35 35 33 • F +32 (0)56 35 80 48 • www.copaco.be

A division of the brand