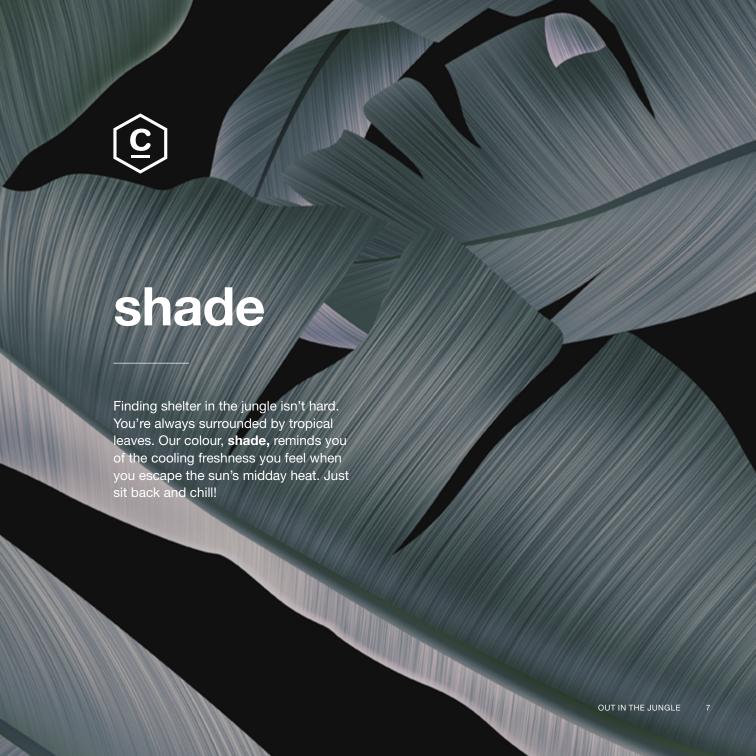

OUT in the jungle. Discover our 8 new trend colours to C.





















OUT in the jungle are 8 new trend colours under the label 'Architects' selection': the trendiest colours and designs that perfectly match the desires of architects, interior designers and consumers.

| shade   | 6  |
|---------|----|
| coconut | 8  |
| moss    | 10 |
| palm    | 12 |
| maroon  | 14 |
| mango   | 16 |
| lagoon  | 18 |
| safari  | 20 |

COPACO























COPACO 18







## overview















lagoon Serge 600 001094 lagoon



**Serge 600** 001044 palm



safari Serge 600 008001 safari



Rijksweg 125, 8531 Bavikhove - Belgium

• T +32 (0)56 35 35 33 • F +32 (0)56 35 80 48 • www.copaco.be

A division of the brand