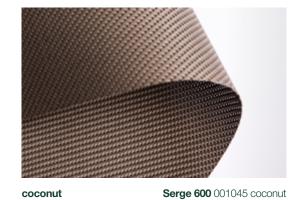

| shade   | 6  |
|---------|----|
| coconut | 8  |
| moss    | 10 |
| palm    | 12 |
| maroon  | 14 |
| mango   | 16 |
| lagoon  | 18 |
| safari  | 20 |

COPACO

COPACO 18