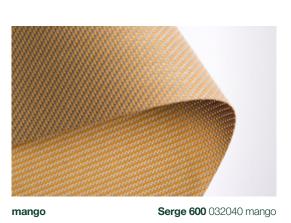

| shade   | 6  |
|---------|----|
| coconut | 8  |
| moss    | 10 |
| palm    | 12 |
| maroon  | 14 |
| mango   | 16 |
| lagoon  | 18 |
| safari  | 20 |

COPACO

COPACO 18