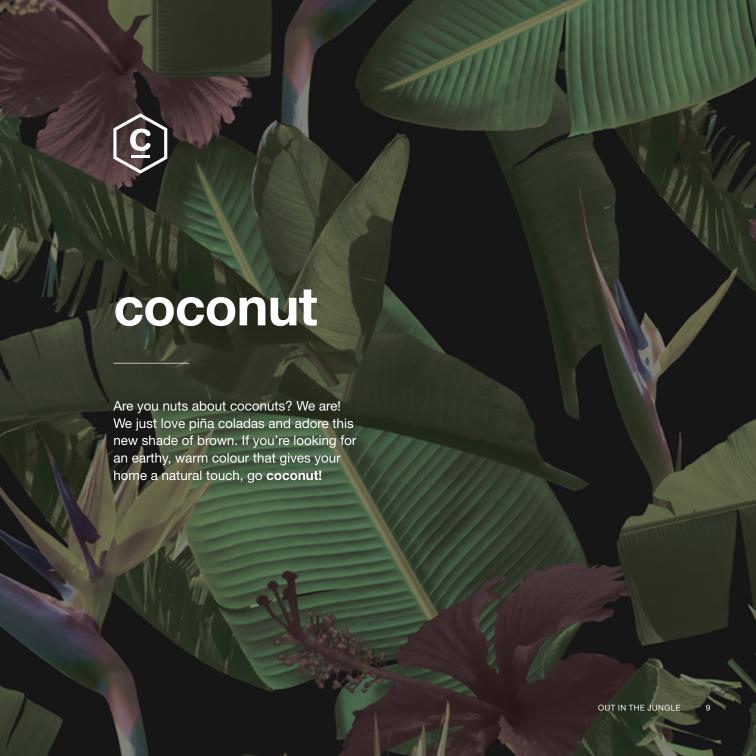

OUT in the jungle. Discover our 8 new trend colours to C.





















OUT in the jungle are 8 new trend colours under the label 'Architects' selection': the trendiest colours and designs that perfectly match the desires of architects, interior designers and consumers.

| shade   | 6  |
|---------|----|
| coconut | 8  |
| moss    | 10 |
| palm    | 12 |
| maroon  | 14 |
| mango   | 16 |
| lagoon  | 18 |
| safari  | 20 |

COPACO























COPACO 18







## overview















lagoon Serge 600 001094 lagoon



**Serge 600** 001044 palm



safari Serge 600 008001 safari



Rijksweg 125, 8531 Bavikhove - Belgium

• T +32 (0)56 35 35 33 • F +32 (0)56 35 80 48 • www.copaco.be

A division of the brand