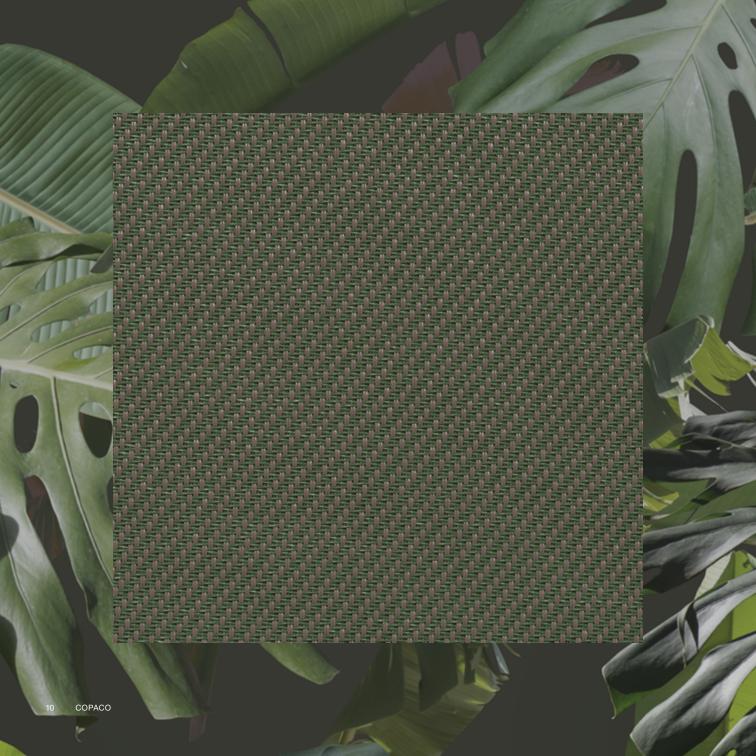

| shade   | 6  |
|---------|----|
| coconut | 8  |
| moss    | 10 |
| palm    | 12 |
| maroon  | 14 |
| mango   | 16 |
| lagoon  | 18 |
| safari  | 20 |

COPACO

COPACO 18